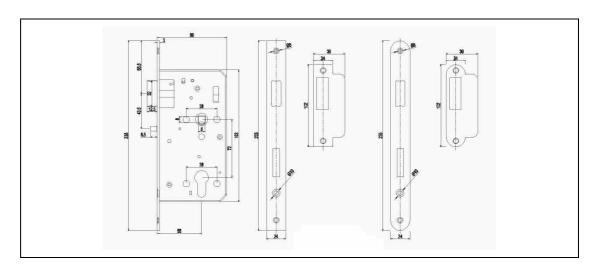

ty rose
- Anti-thrust bolt deadlocks latchbolt when door is closed
- Supplied with half spindle
- Available with radiused forend and strike upon request
- Case Size: 86mm • Backset: 55mm
- Case: Galvanised Zinc
- Outer Forend: See finishes below
- Striking Plate: Finished to match outer forend
- Deadbolt: n/a
- Latch Bolt: Stainless steel
- Follower: Stainless steel, 8mm
- Cylinder Type: Euro profile (not supplied)

#### Finish:

- SS Stainless Steel finish
- PS Polished Stainless Steel finish
- PB Polished Brass finish
- AB Antique Brass finish
- SB Satin Brass finish
- ABZ Antique Bronze finish



#### Standards:

- Tested to BS EN 12209 : 2003 3 X 5 1 0 F 2 B B 2 0
- BS EN 1634 Part 1: 2000 4 hour fire resistance Warrington Fire Test Certificate No 145690







#### Technical Design: