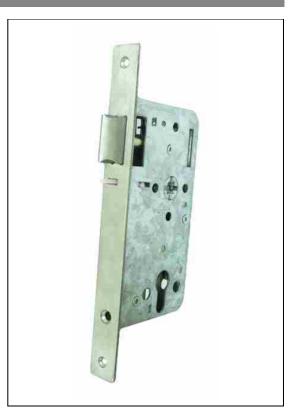

### 906AT

## **Mortice Deadlocking Nightlatch**

#### Specification:

- Modular case range
- European style casing with 72mm centres which accommodates most euro profile cylinders
- Pierced to accept bolt through furniture and security rose
- Anti-thrust bolt deadlocks latchbolt when door is closed
- Supplied with half spindle
- Available with radiused forend and strike upon request
- Case Size: 86mm • Backset: 55mm
- Case: Galvanised Zinc
- Outer Forend: See finishes below
- Striking Plate: Finished to match outer forend
- Deadbolt: n/a
- Latch Bolt: Stainless steel
- Follower: Stainless steel, 8mm
- Cylinder Type: Euro profile (not supplied)